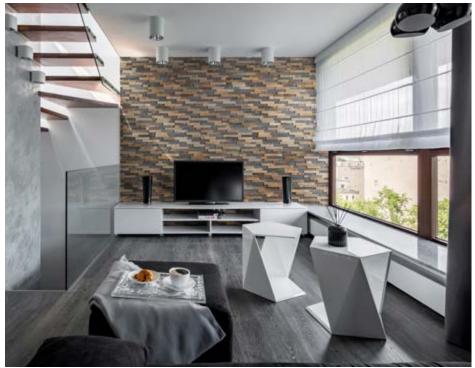

### Walloanelli MEDIO

Wood species: oak, ash-tree,

black-alder, birch

Surface: 3D

Panel size: 600 mm x 150 mm

Thickness: 29 mm