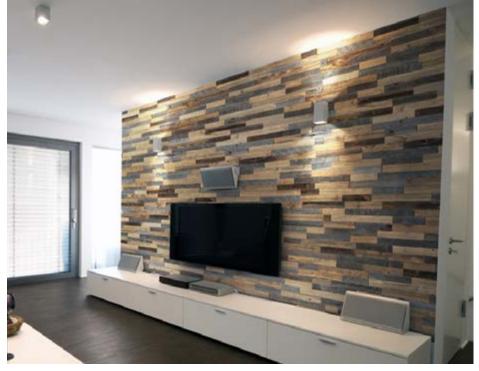

### Wood species: reclaimed softwood Surface: flat Panel size: 720 mm x 100 mm Thickness: 30 mm