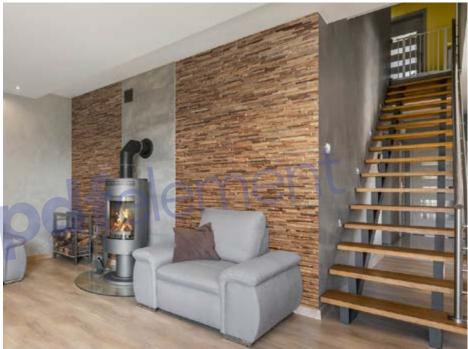

### Walloanelli MEDIO

Wood species: oak, ash-tree,

black-alder, birch

Surface: 3D

Panel size: 600 mm x 150 mm

Thickness: 29 mm