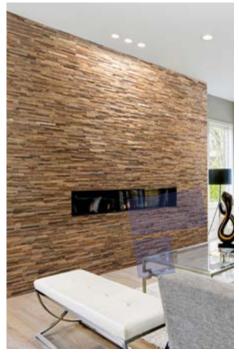

## Wood species: oak Surface: 3D Panel size: 600 mm x 150 mm Thickness: 20 mm - 40 mm