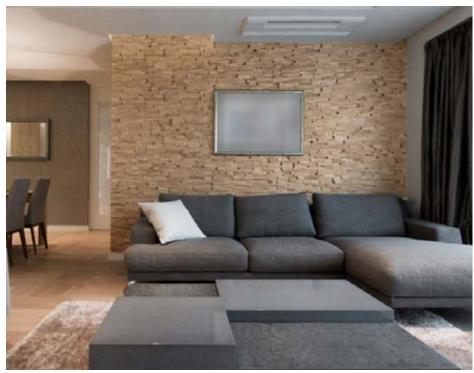

## Wood species: oak Surface: 3D Panel size: 600 mm x 150 mm Thickness: 20 mm - 40 mm