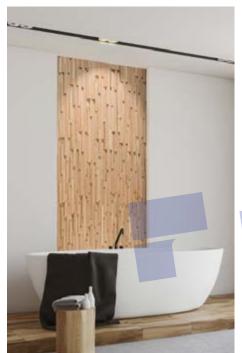

## Wood species: reclaimed softwood softwood Surface: hand hewn Panel size: 720/360/180 mm x 100 mm Thickness: 20 mm