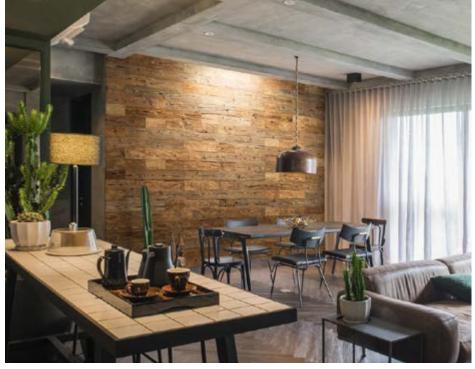

### Wall panel NATURE

Wood species: reclaimed wood softwood

Surface: sun burned

Panel size: 720/360/180 mm x 100 mm

Thickness: 20 mm