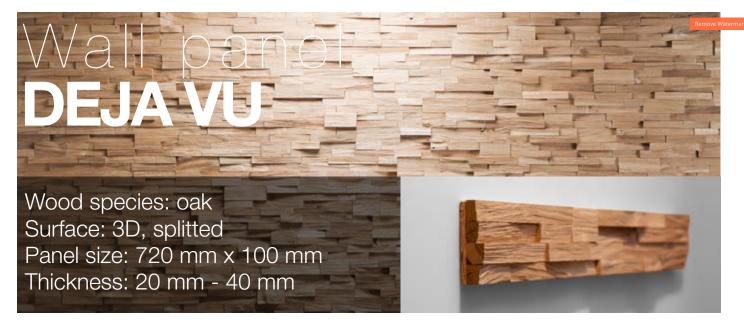

## Wood species: oak Surface: 3D Panel size: 600 mm x 150 mm Thickness: 20 mm - 40 mm