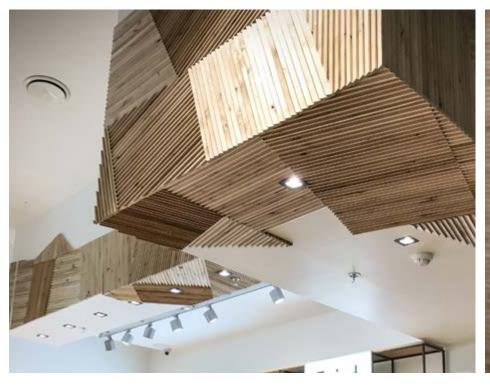

# Wood species: oak, black alder, birch Surface: 3D cross cut timber Panel size: 600 mm x 150 mm Thickness: 20 mm - 40 mm

## Wood species: oak Surface: 3D Panel size: 600 mm x 150 mm Thickness: 20 mm - 40 mm