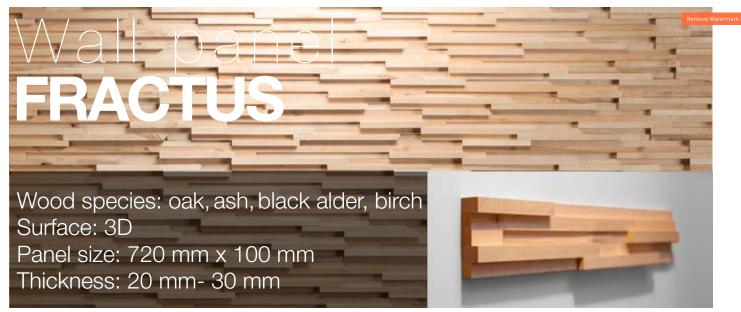

# Wood species: oak, black alder, birch Surface: 3D cross cut timber Panel size: 600 mm x 150 mm Thickness: 20 mm - 40 mm