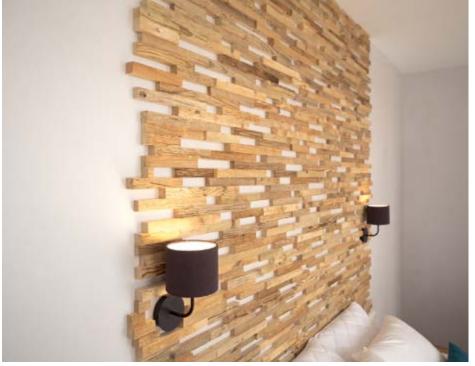

sta kodu:07400



+90 532 374 64 58 / +371 257 800 19



www.alantrading.lv













### Wood species: reclaimed softwood Surface: flat Panel size: 720 mm x 100 mm Thickness: 25 mm



























































### Wood species: reclaimed softwood Surface: flat Panel size: 720 mm x 100 mm Thickness: 30 mm



















# Wood species: oak, black alder, birch Surface: 3D cross cut timber Panel size: 600 mm x 150 mm Thickness: 20 mm - 40 mm







































### Wall panel NATURE

Wood species: reclaimed wood softwood

Surface: sun burned

Panel size: 720/360/180 mm x 100 mm

Thickness: 20 mm











## Wood species: reclaimed softwood softwood Surface: hand hewn Panel size: 720/360/180 mm x 100 mm Thickness: 20 mm







































## Wood species: birch Surface: 3D Panel size: 720 mm x 100 mm Thickness: 20 mm - 30 mm



















## Wood species: oak Surface: 3D Panel size: 600 mm x 150 mm Thickness: 20 mm - 40 mm









### Walloanelli MEDIO

Wood species: oak, ash-tree,

black-alder, birch

Surface: 3D

Panel size: 600 mm x 150 mm

Thickness: 29 mm



















## Wood species: spruce, pine tree Surface: 3D Panel size: 600 mm x 150 mm Thickness: 20 mm - 40 mm













### **Contacts**



Saray Mah. Yunus Emre Cad. No:26/B Posta kodu: 07400 ALANYA/ ANTALYA/ TÜRKİYE



info@alantrading.lv



+90 532 374 64 58 / +371 257 800 19



www.alantrading.lv



### Follow us





### **Additional information**