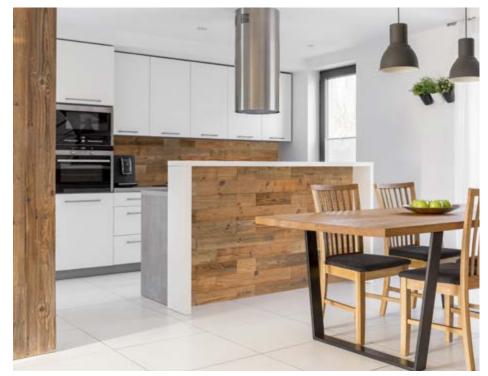

### Wood species: reclaimed softwood Surface: flat Panel size: 720 mm x 100 mm Thickness: 25 mm