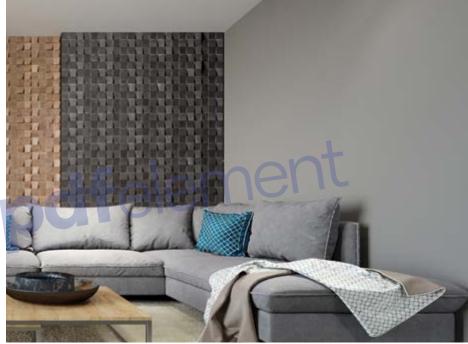

### Walloanelli MEDIO

Wood species: oak, ash-tree,

black-alder, birch

Surface: 3D

Panel size: 600 mm x 150 mm

Thickness: 29 mm