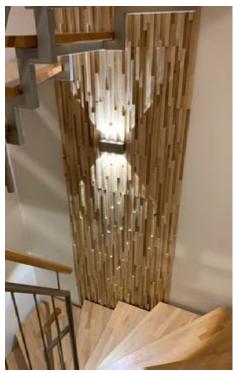

### **About Wooden Wall Design**

Wooden Wall Design provide wooden wall panels to highlight the wall, making it a work of art in any interior. Wooden panels are an innovative and unique handmade products for wall covering. They are made of various tree species, different length, width and thickness of the components, which are combined to the base in beautiful article. Surface has different shades - from grey to brown, from light yellow to black. Some of our panels are made from reclaimed softwood that have been exposed in the rain, sun and wind for hundred year. Just a few square meters of wall covering panels bring your room interior in a memorable accent, and will create the warmth and cosines.