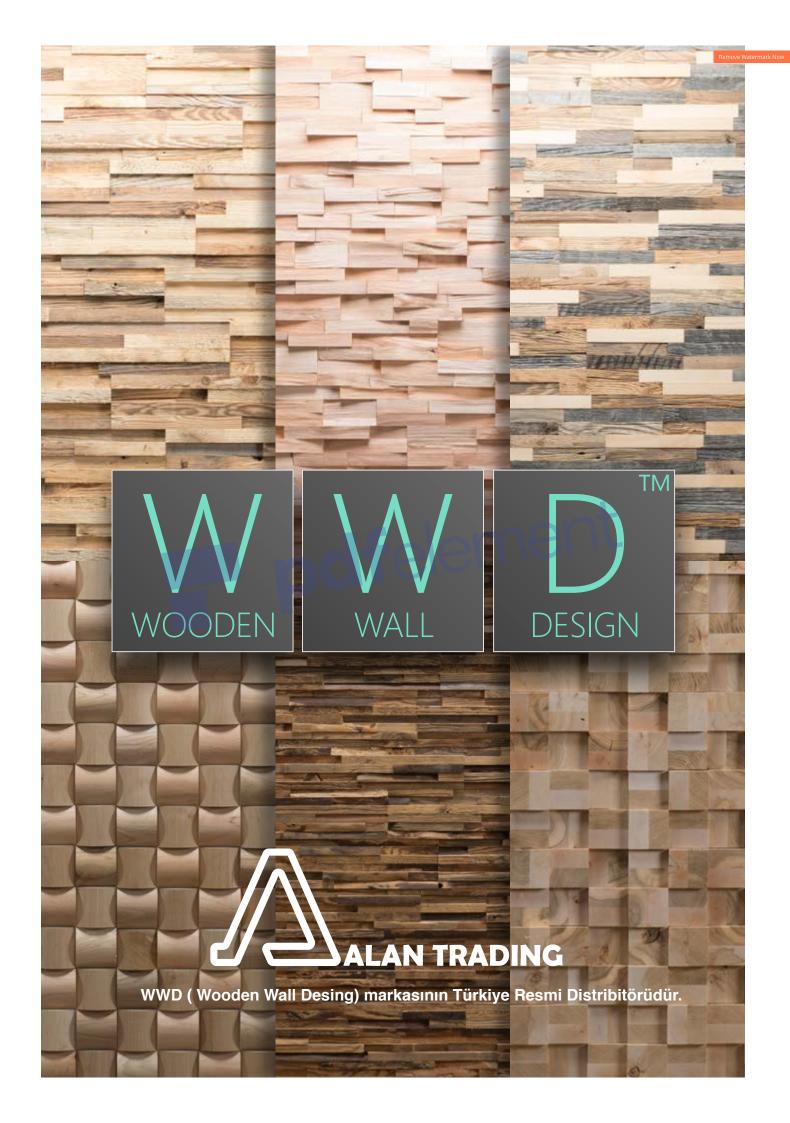

### **About Wooden Wall Design**

Wooden Wall Design provide wooden wall panels to highlight the wall, making it a work of art in any interior. Wooden panels are an innovative and unique handmade products for wall covering. They are made of various tree species, different length, width and thickness of the components, which are combined to the base in beautiful article. Surface has different shades - from grey to brown, from light yellow to black. Some of our panels are made from reclaimed softwood that have been exposed in the rain, sun and wind for hundred year. Just a few square meters of wall covering panels bring your room interior in a memorable accent, and will create the warmth and cosines.