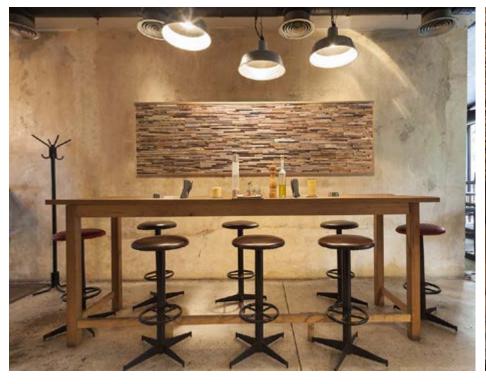

### **About Wooden Wall Design**

Wooden Wall Design provide wooden wall panels to highlight the wall, making it a work of art in any interior. Wooden panels are an innovative and unique handmade products for wall covering. They are made of various tree species, different length, width and thickness of the components, which are combined to the base in beautiful article. Surface has different shades - from grey to brown, from light yellow to black. Some of our panels are made from reclaimed softwood that have been exposed in the rain, sun and wind for hundred year. Just a few square meters of wall covering panels bring your room interior in a memorable accent, and will create the warmth and cosines.