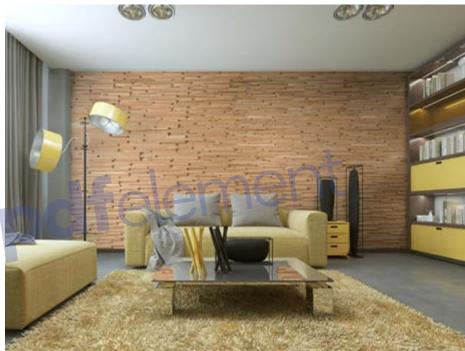

### **About Wooden Wall Design**

Wooden Wall Design provide wooden wall panels to highlight the wall, making it a work of art in any interior. Wooden panels are an innovative and unique handmade products for wall covering. They are made of various tree species, different length, width and thickness of the components, which are combined to the base in beautiful article. Surface has different shades - from grey to brown, from light yellow to black. Some of our panels are made from reclaimed softwood that have been exposed in the rain, sun and wind for hundred year. Just a few square meters of wall covering panels bring your room interior in a memorable accent, and will create the warmth and cosines.