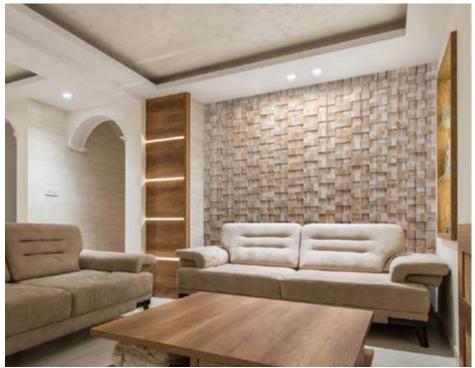

# Wood species: oak, black alder, birch Surface: 3D cross cut timber Panel size: 600 mm x 150 mm Thickness: 20 mm - 40 mm