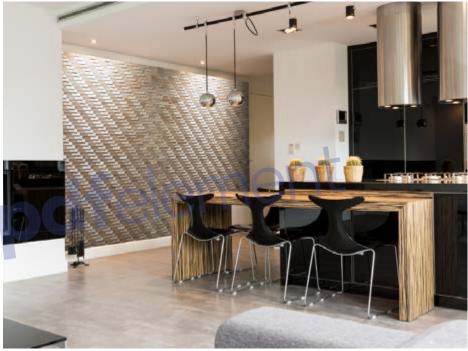

# Wood species: oak, black alder, birch Surface: 3D cross cut timber Panel size: 600 mm x 150 mm Thickness: 20 mm - 40 mm