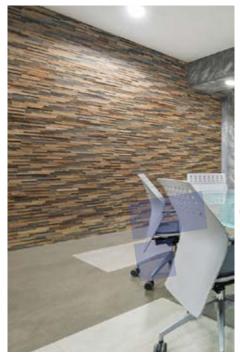

### **About Wooden Wall Design**

Wooden Wall Design provide wooden wall panels to highlight the wall, making it a work of art in any interior. Wooden panels are an innovative and unique handmade products for wall covering. They are made of various tree species, different length, width and thickness of the components, which are combined to the base in beautiful article. Surface has different shades - from grey to brown, from light yellow to black. Some of our panels are made from reclaimed softwood that have been exposed in the rain, sun and wind for hundred year. Just a few square meters of wall covering panels bring your room interior in a memorable accent, and will create the warmth and cosines.