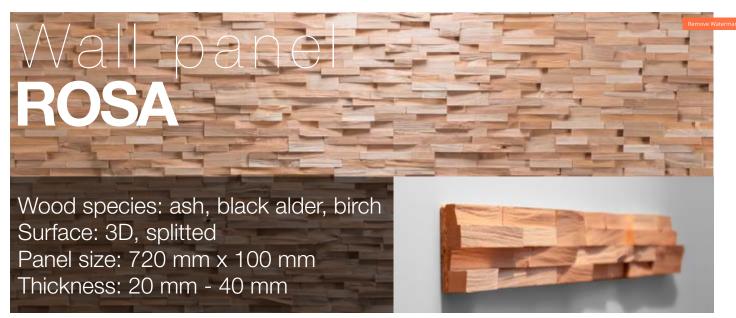

### Walloanelli MEDIO

Wood species: oak, ash-tree,

black-alder, birch

Surface: 3D

Panel size: 600 mm x 150 mm

Thickness: 29 mm