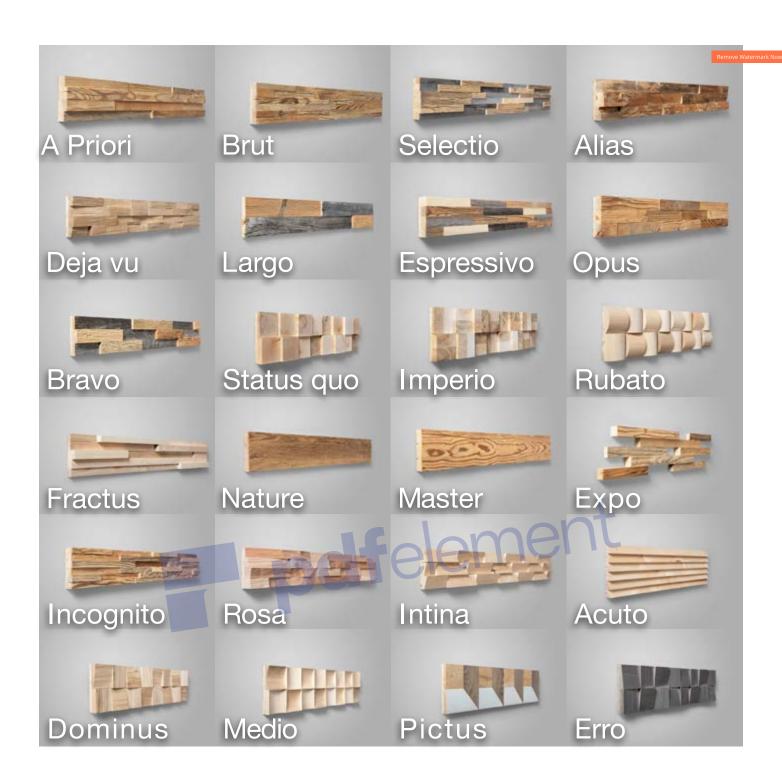

### Wood species: reclaimed softwood Surface: flat Panel size: 720 mm x 100 mm Thickness: 25 mm

### Wood species: reclaimed softwood Surface: flat Panel size: 720 mm x 100 mm Thickness: 30 mm

# Wood species: oak, black alder, birch Surface: 3D cross cut timber Panel size: 600 mm x 150 mm Thickness: 20 mm - 40 mm

### Wall panel NATURE

Wood species: reclaimed wood softwood

Surface: sun burned

Panel size: 720/360/180 mm x 100 mm

Thickness: 20 mm

## Wood species: reclaimed softwood softwood Surface: hand hewn Panel size: 720/360/180 mm x 100 mm Thickness: 20 mm

## Wood species: birch Surface: 3D Panel size: 720 mm x 100 mm Thickness: 20 mm - 30 mm

## Wood species: oak Surface: 3D Panel size: 600 mm x 150 mm Thickness: 20 mm - 40 mm

### Walloanelli MEDIO

Wood species: oak, ash-tree,

black-alder, birch

Surface: 3D

Panel size: 600 mm x 150 mm

Thickness: 29 mm

## Wood species: spruce, pine tree Surface: 3D Panel size: 600 mm x 150 mm Thickness: 20 mm - 40 mm