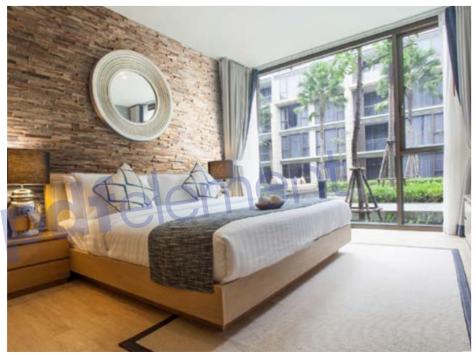

### Walloanelli MEDIO

Wood species: oak, ash-tree,

black-alder, birch

Surface: 3D

Panel size: 600 mm x 150 mm

Thickness: 29 mm