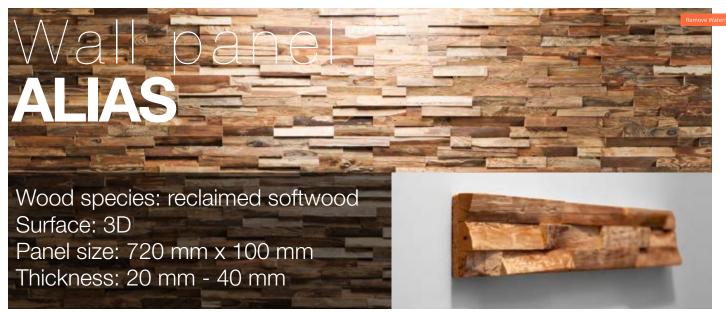

### Wood species: reclaimed softwood Surface: flat Panel size: 720 mm x 100 mm Thickness: 25 mm