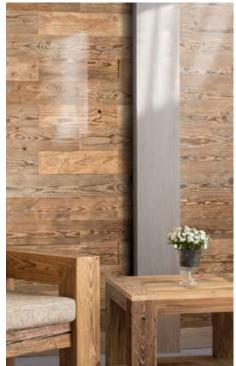

### Wood species: reclaimed softwood Surface: flat Panel size: 720 mm x 100 mm Thickness: 25 mm

### Wood species: reclaimed softwood Surface: flat Panel size: 720 mm x 100 mm Thickness: 30 mm