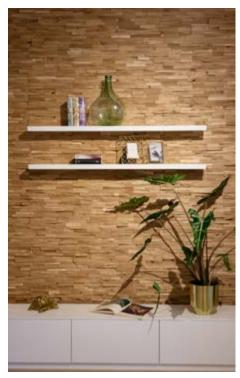

# Wood species: oak, black alder, birch Surface: 3D cross cut timber Panel size: 600 mm x 150 mm Thickness: 20 mm - 40 mm