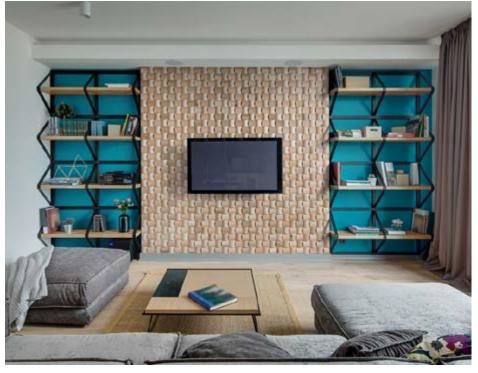

## Wood species: birch Surface: 3D Panel size: 720 mm x 100 mm Thickness: 20 mm - 30 mm