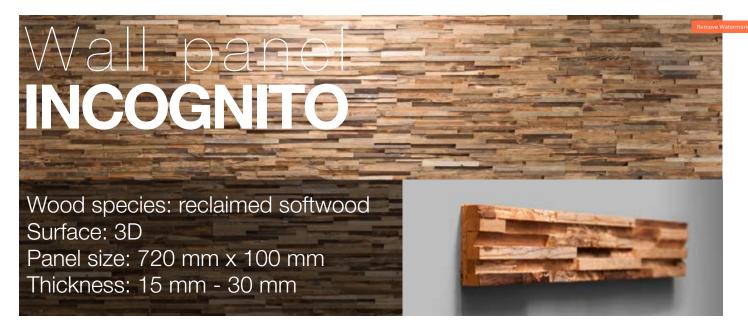

### Wood species: reclaimed softwood Surface: flat Panel size: 720 mm x 100 mm Thickness: 25 mm

### Wood species: reclaimed softwood Surface: flat Panel size: 720 mm x 100 mm Thickness: 30 mm