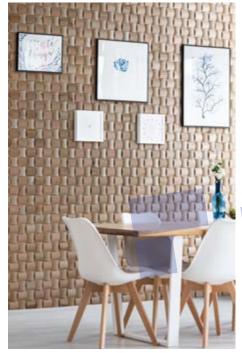

n exposed in the rain, sun and wind for hundred year. Just a few square meters of wall covering panels bring your room interior in a memorable accent, and will create the warmth and cosines.





### **Contacts**



Saray Mah. Yunus Emre Cad. No:26/B ALANYA/ ANTALYA /TÜRKİYE info@alantrading.lv Posta kodu:07400



+90 532 374 64 58 / +371 257 800 19



www.alantrading.lv













### Wood species: reclaimed softwood Surface: flat Panel size: 720 mm x 100 mm Thickness: 25 mm



























































### Wood species: reclaimed softwood Surface: flat Panel size: 720 mm x 100 mm Thickness: 30 mm



















# Wood species: oak, black alder, birch Surface: 3D cross cut timber Panel size: 600 mm x 150 mm Thickness: 20 mm - 40 mm







































### Wall panel NATURE

Wood species: reclaimed wood softwood

Surface: sun burned

Panel size: 720/360/180 mm x 100 mm

Thickness: 20 mm











## Wood species: reclaimed softwood softwood Surface: hand hewn Panel size: 720/360/180 mm x 100 mm Thickness: 20 mm







































## Wood species: birch Surface: 3D Panel size: 720 mm x 100 mm Thickness: 20 mm - 30 mm



















## Wood species: oak Surface: 3D Panel size: 600 mm x 150 mm Thickness: 20 mm - 40 mm









### Walloanelli MEDIO

Wood species: oak, ash-tree,

black-alder, birch

Surface: 3D

Panel size: 600 mm x 150 mm

Thickness: 29 mm



















## Wood species: spruce, pine tree Surface: 3D Panel size: 600 mm x 150 mm Thickness: 20 mm - 40 mm













### **Contac