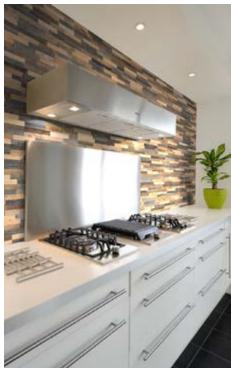

### Walloanelli MEDIO

Wood species: oak, ash-tree,

black-alder, birch

Surface: 3D

Panel size: 600 mm x 150 mm

Thickness: 29 mm