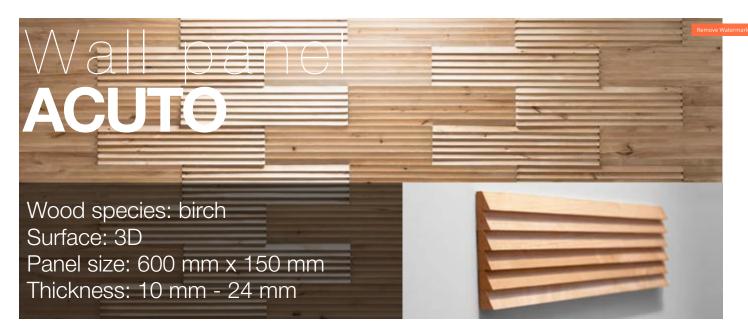

## Wood species: birch Surface: 3D Panel size: 720 mm x 100 mm Thickness: 20 mm - 30 mm