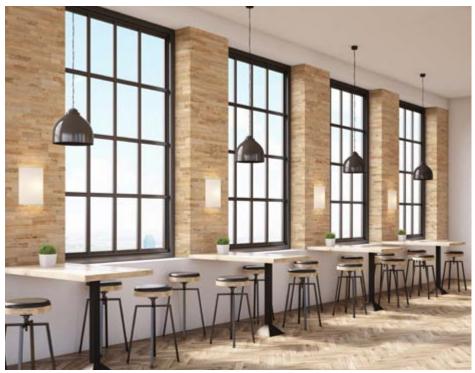

### **About Wooden Wall Design**

Wooden Wall Design provide wooden wall panels to highlight the wall, making it a work of art in any interior. Wooden panels are an innovative and unique handmade products for wall covering. They are made of various tree species, different length, width and thickness of the components, which are combined to the base in beautiful article. Surface has different shades - from grey to brown, from light yellow to black. Some of our panels are made from reclaimed softwood that have been exposed in the rain, sun and wind for hundred year. Just a few square meters of wall covering panels bring your room interior in a memorable accent, and will create the warmth and cosines.