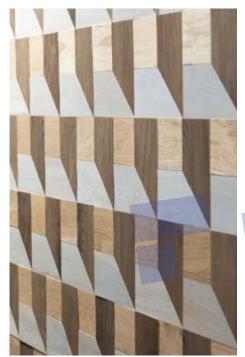

cies: oak, black alder, birch Surface: 3D cross cut timber Panel size: 600 mm x 150 mm Thickness: 20 mm - 40 mm







































### Wall panel NATURE

Wood species: reclaimed wood softwood

Surface: sun burned

Panel size: 720/360/180 mm x 100 mm

Thickness: 20 mm











## Wood species: reclaimed softwood softwood Surface: hand hewn Panel size: 720/360/180 mm x 100 mm Thickness: 20 mm







































## Wood species: birch Surface: 3D Panel size: 720 mm x 100 mm Thickness: 20 mm - 30 mm



















## Wood species: oak Surface: 3D Panel size: 600 mm x 150 mm Thickness: 20 mm - 40 mm









### Walloanelli MEDIO

Wood species: oak, ash-tree,

black-alder, birch

Surface: 3D

Panel size: 600 mm x 150 mm

Thickness: 29 mm



















## Wood species: spruce, pine tree Surface: 3D Panel size: 600 mm x 150 mm Thickness: 20 mm - 40 mm













### **Contacts**



Saray Mah. Yunus Emre Cad. No:26/B Posta kodu: 07400 ALANYA/ ANTALYA/ TÜRKİYE



info@alantrading.lv



+90 532 374 64 58 / +371 257 800 19



www.alantrading.lv



### Follow us





### **Additional information**