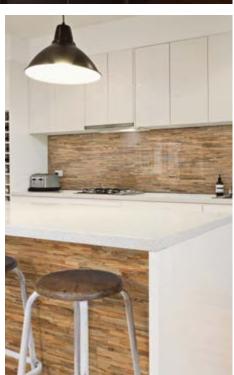

### **About Wooden Wall Design**

Wooden Wall Design provide wooden wall panels to highlight the wall, making it a work of art in any interior. Wooden panels are an innovative and unique handmade products for wall covering. They are made of various tree species, different length, width and thickness of the components, which are combined to the base in beautiful article. Surface has different shades - from grey to brown, from light yellow to black. Some of our panels are made from reclaimed softwood that have been exposed in the rain, sun and wind for hundred year. Just a few square meters of wall covering panels bring your room interior in a memorable accent, and will create the warmth and cosines.