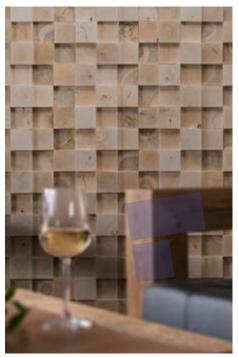

### Walloanelli MEDIO

Wood species: oak, ash-tree,

black-alder, birch

Surface: 3D

Panel size: 600 mm x 150 mm

Thickness: 29 mm