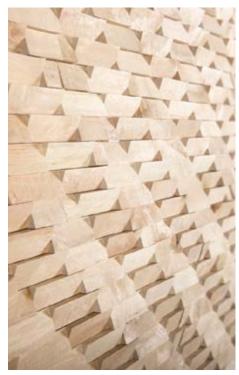

# Wood species: oak, black alder, birch Surface: 3D cross cut timber Panel size: 600 mm x 150 mm Thickness: 20 mm - 40 mm