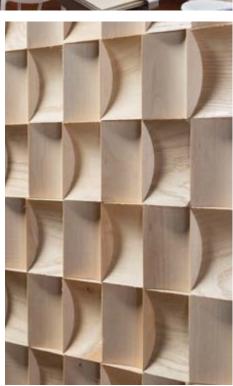

# Wood species: oak, black alder, birch Surface: 3D cross cut timber Panel size: 600 mm x 150 mm Thickness: 20 mm - 40 mm

## Wood species: oak Surface: 3D Panel size: 600 mm x 150 mm Thickness: 20 mm - 40 mm