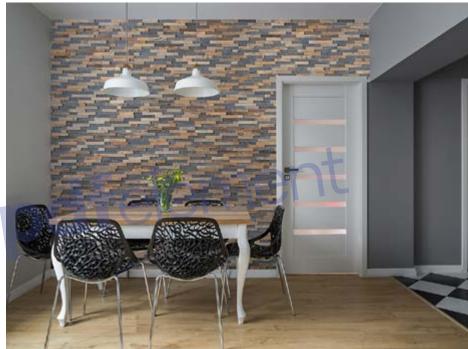

### Walloanelli MEDIO

Wood species: oak, ash-tree,

black-alder, birch

Surface: 3D

Panel size: 600 mm x 150 mm

Thickness: 29 mm