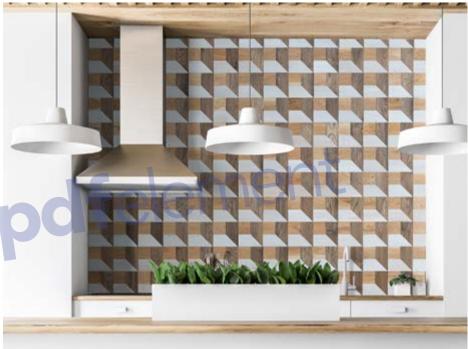

es: oak, black alder, birch Surface: 3D cross cut timber Panel size: 600 mm x 150 mm Thickness: 20 mm - 40 mm







































### Wall panel NATURE

Wood species: reclaimed wood softwood

Surface: sun burned

Panel size: 720/360/180 mm x 100 mm

Thickness: 20 mm











## Wood species: reclaimed softwood softwood Surface: hand hewn Panel size: 720/360/180 mm x 100 mm Thickness: 20 mm







































## Wood species: birch Surface: 3D Panel size: 720 mm x 100 mm Thickness: 20 mm - 30 mm



















## Wood species: oak Surface: 3D Panel size: 600 mm x 150 mm Thickness: 20 mm - 40 mm









### Walloanelli MEDIO

Wood species: oak, ash-tree,

black-alder, birch

Surface: 3D

Panel size: 600 mm x 150 mm

Thickness: 29 mm



















## Wood species: spruce, pine tree Surface: 3D Panel size: 600 mm x 150 mm Thickness: 20 mm - 40 mm













### **Contacts**



Saray Mah. Yunus Emre Cad. No:26/B Posta kodu: 07400 ALANYA/ ANTALYA/ TÜRKİYE



info@alantrading.lv



+90 532 374 64 58 / +371 257 800 19



www.alantrading.lv



### Follow us





### **Additional information**