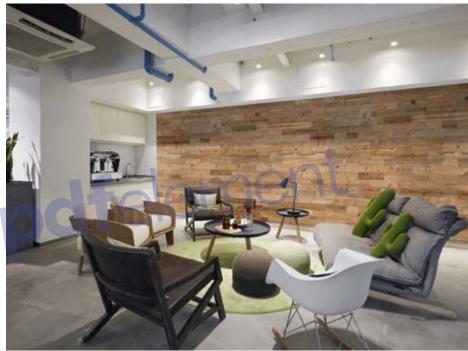

## Wood species: reclaimed softwood softwood Surface: hand hewn Panel size: 720/360/180 mm x 100 mm Thickness: 20 mm