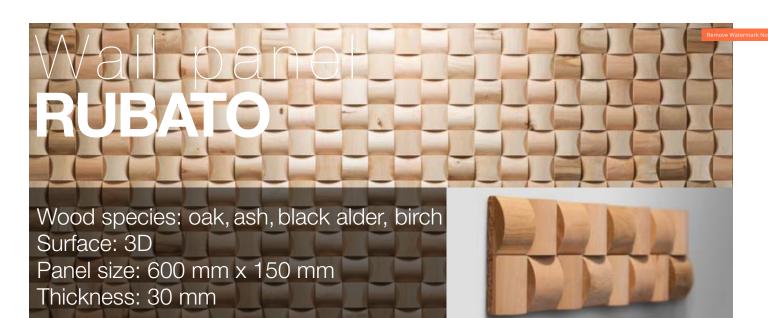

### Walloanelli MEDIO

Wood species: oak, ash-tree,

black-alder, birch

Surface: 3D

Panel size: 600 mm x 150 mm

Thickness: 29 mm