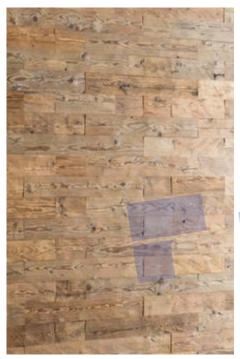

## Wood species: reclaimed softwood softwood Surface: hand hewn Panel size: 720/360/180 mm x 100 mm Thickness: 20 mm