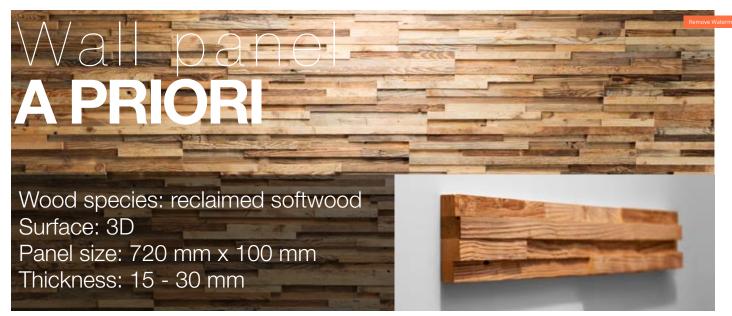

### Wood species: reclaimed softwood Surface: flat Panel size: 720 mm x 100 mm Thickness: 25 mm

### Wood species: reclaimed softwood Surface: flat Panel size: 720 mm x 100 mm Thickness: 30 mm