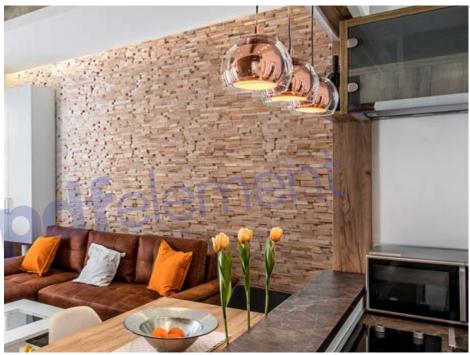

### Walloanelli MEDIO

Wood species: oak, ash-tree,

black-alder, birch

Surface: 3D

Panel size: 600 mm x 150 mm

Thickness: 29 mm