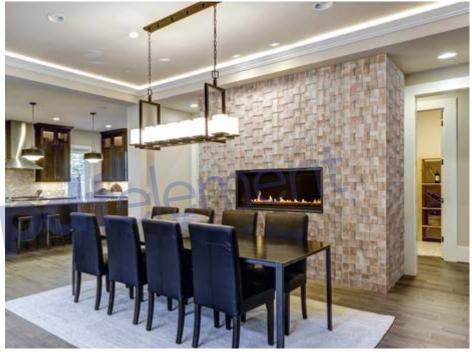

# Wood species: oak, black alder, birch Surface: 3D cross cut timber Panel size: 600 mm x 150 mm Thickness: 20 mm - 40 mm