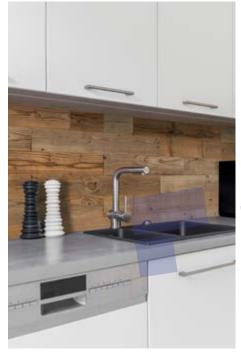

### Wall panel NATURE

Wood species: reclaimed wood softwood

Surface: sun burned

Panel size: 720/360/180 mm x 100 mm

Thickness: 20 mm