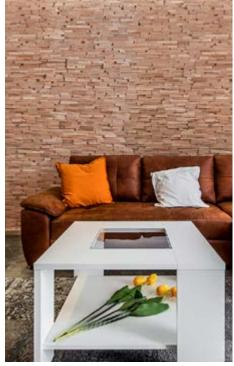

### Walloanelli MEDIO

Wood species: oak, ash-tree,

black-alder, birch

Surface: 3D

Panel size: 600 mm x 150 mm

Thickness: 29 mm