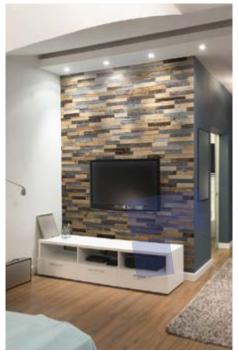

various tree species, different length, width and thickness of the components, which are combined to the base in beautiful article. Surface has different shades - from grey to brown, from light yellow to black. Some of our panels are made from reclaimed softwood that have been exposed in the rain, sun and wind for hundred year. Just a few square meters of wall covering panels bring your room interior in a memorable accent, and will create the warmth and cosines.





### **Contacts**



Saray Mah. Yunus Emre Cad. No:26/B ALANYA/ ANTALYA /TÜRKİYE info@alantrading.lv Posta kodu:07400



+90 532 374 64 58 / +371 257 800 19



www.alantrading.lv













### Wood species: reclaimed softwood Surface: flat Panel size: 720 mm x 100 mm Thickness: 25 mm



























































### Wood species: reclaimed softwood Surface: flat Panel size: 720 mm x 100 mm Thickness: 30 mm



















# Wood species: oak, black alder, birch Surface: 3D cross cut timber Panel size: 600 mm x 150 mm Thickness: 20 mm - 40 mm







































### Wall panel NATURE

Wood species: reclaimed wood softwood

Surface: sun burned

Panel size: 720/360/180 mm x 100 mm

Thickness: 20 mm











## Wood species: reclaimed softwood softwood Surface: hand hewn Panel size: 720/360/180 mm x 100 mm Thickness: 20 mm







































## Wood species: birch Surface: 3D Panel size: 720 mm x 100 mm Thickness: 20 mm - 30 mm



















## Wood species: oak Surface: 3D Panel size: 600 mm x 150 mm Thickness: 20 mm - 40 mm