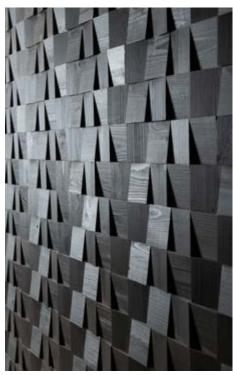

# Wood species: oak, black alder, birch Surface: 3D cross cut timber Panel size: 600 mm x 150 mm Thickness: 20 mm - 40 mm

## Wood species: oak Surface: 3D Panel size: 600 mm x 150 mm Thickness: 20 mm - 40 mm