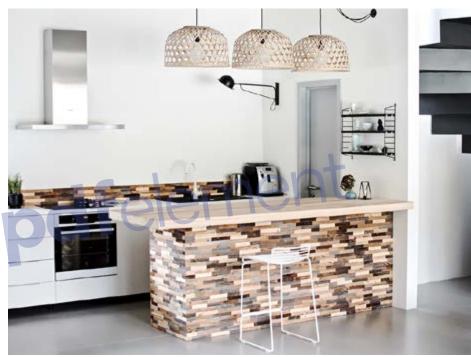

### Walloanelli MEDIO

Wood species: oak, ash-tree,

black-alder, birch

Surface: 3D

Panel size: 600 mm x 150 mm

Thickness: 29 mm