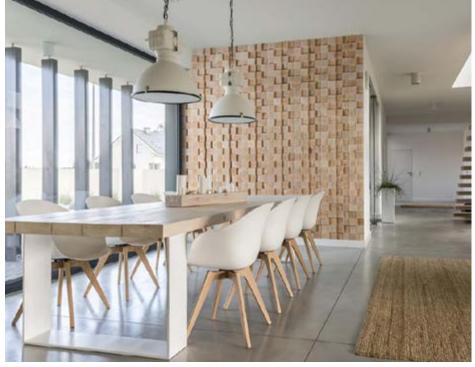

### Walloanelli MEDIO

Wood species: oak, ash-tree,

black-alder, birch

Surface: 3D

Panel size: 600 mm x 150 mm

Thickness: 29 mm