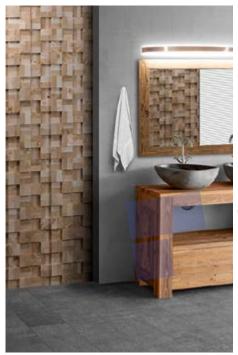

# Wood species: oak, black alder, birch Surface: 3D cross cut timber Panel size: 600 mm x 150 mm Thickness: 20 mm - 40 mm