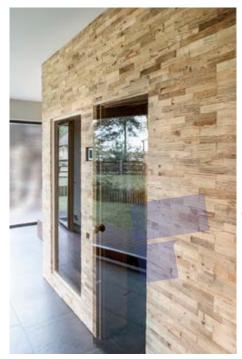

### Wall panel NATURE

Wood species: reclaimed wood softwood

Surface: sun burned

Panel size: 720/360/180 mm x 100 mm

Thickness: 20 mm