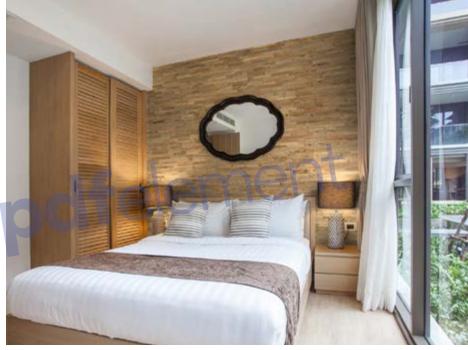

### **About Wooden Wall Design**

Wooden Wall Design provide wooden wall panels to highlight the wall, making it a work of art in any interior. Wooden panels are an innovative and unique handmade products for wall covering. They are made of various tree species, different length, width and thickness of the components, which are combined to the base in beautiful article. Surface has different shades - from grey to brown, from light yellow to black. Some of our panels are made from reclaimed softwood that have been exposed in the rain, sun and wind for hundred year. Just a few square meters of wall covering panels bring your room interior in a memorable accent, and will create the warmth and cosines.