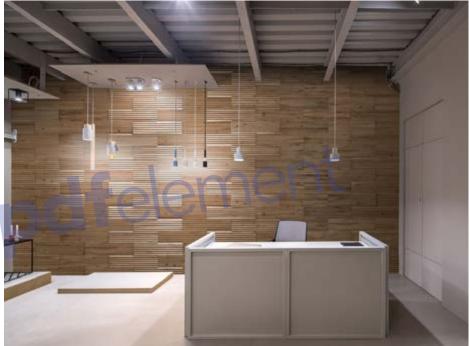

### **About Wooden Wall Design**

Wooden Wall Design provide wooden wall panels to highlight the wall, making it a work of art in any interior. Wooden panels are an innovative and unique handmade products for wall covering. They are made of various tree species, different length, width and thickness of the components, which are combined to the base in beautiful article. Surface has different shades - from grey to brown, from light yellow to black. Some of our panels are made from reclaimed softwood that have been exposed in the rain, sun and wind for hundred year. Just a few square meters of wall covering panels bring your room interior in a memorable accent, and will create the warmth and cosines.