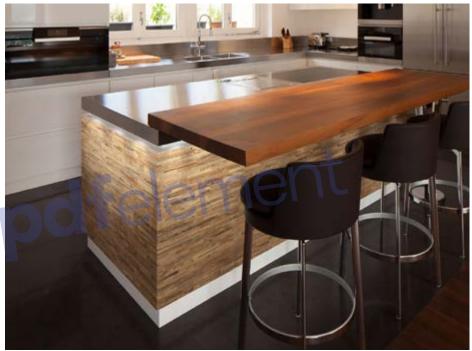

### Walloanelli MEDIO

Wood species: oak, ash-tree,

black-alder, birch

Surface: 3D

Panel size: 600 mm x 150 mm

Thickness: 29 mm