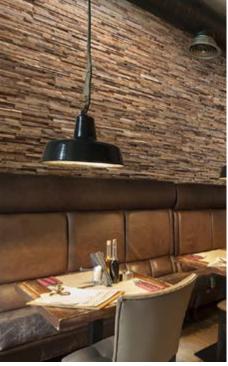

### **About Wooden Wall Design**

Wooden Wall Design provide wooden wall panels to highlight the wall, making it a work of art in any interior. Wooden panels are an innovative and unique handmade products for wall covering. They are made of various tree species, different length, width and thickness of the components, which are combined to the base in beautiful article. Surface has different shades - from grey to brown, from light yellow to black. Some of our panels are made from reclaimed softwood that have been exposed in the rain, sun and wind for hundred year. Just a few square meters of wall covering panels bring your room interior in a memorable accent, and will create the warmth and cosines.