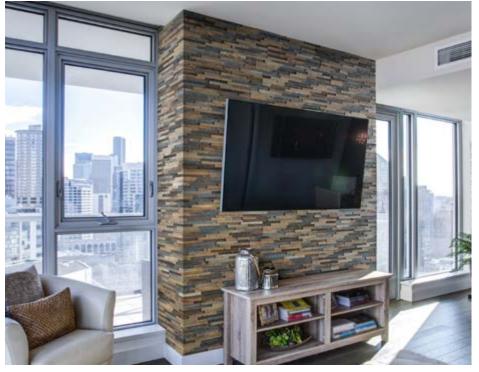

### **About Wooden Wall Design**

Wooden Wall Design provide wooden wall panels to highlight the wall, making it a work of art in any interior. Wooden panels are an innovative and unique handmade products for wall covering. They are made of various tree species, different length, width and thickness of the components, which are combined to the base in beautiful article. Surface has different shades - from grey to brown, from light yellow to black. Some of our panels are made from reclaimed softwood that have been exposed in the rain, sun and wind for hundred year. Just a few square meters of wall covering panels bring your room interior in a memorable accent, and will create the warmth and cosines.