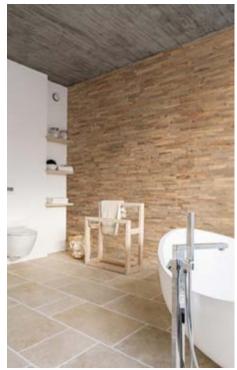

### **About Wooden Wall Design**

Wooden Wall Design provide wooden wall panels to highlight the wall, making it a work of art in any interior. Wooden panels are an innovative and unique handmade products for wall covering. They are made of various tree species, different length, width and thickness of the components, which are combined to the base in beautiful article. Surface has different shades - from grey to brown, from light yellow to black. Some of our panels are made from reclaimed softwood that have been exposed in the rain, sun and wind for hundred year. Just a few square meters of wall covering panels bring your room interior in a memorable accent, and will create the warmth and cosines.