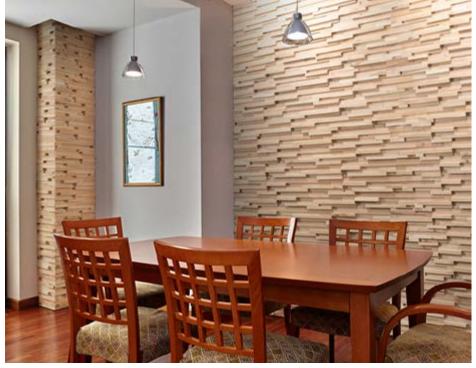

### **About Wooden Wall Design**

Wooden Wall Design provide wooden wall panels to highlight the wall, making it a work of art in any interior. Wooden panels are an innovative and unique handmade products for wall covering. They are made of various tree species, different length, width and thickness of the components, which are combined to the base in beautiful article. Surface has different shades - from grey to brown, from light yellow to black. Some of our panels are made from reclaimed softwood that have been exposed in the rain, sun and wind for hundred year. Just a few square meters of wall covering panels bring your room interior in a memorable accent, and will create the warmth and cosines.