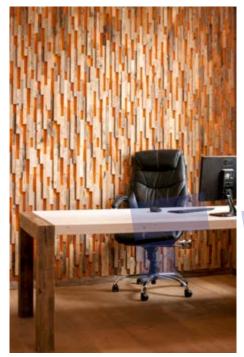

v Posta kodu:07400



+90 532 374 64 58 / +371 257 800 19



www.alantrading.lv













### Wood species: reclaimed softwood Surface: flat Panel size: 720 mm x 100 mm Thickness: 25 mm



























































### Wood species: reclaimed softwood Surface: flat Panel size: 720 mm x 100 mm Thickness: 30 mm



















# Wood species: oak, black alder, birch Surface: 3D cross cut timber Panel size: 600 mm x 150 mm Thickness: 20 mm - 40 mm







































### Wall panel NATURE

Wood species: reclaimed wood softwood

Surface: sun burned

Panel size: 720/360/180 mm x 100 mm

Thickness: 20 mm











## Wood species: reclaimed softwood softwood Surface: hand hewn Panel size: 720/360/180 mm x 100 mm Thickness: 20 mm







































## Wood species: birch Surface: 3D Panel size: 720 mm x 100 mm Thickness: 20 mm - 30 mm



















## Wood species: oak Surface: 3D Panel size: 600 mm x 150 mm Thickness: 20 mm - 40 mm









### Walloanelli MEDIO

Wood species: oak, ash-tree,

black-alder, birch

Surface: 3D

Panel size: 600 mm x 150 mm

Thickness: 29 mm



















## Wood species: spruce, pine tree Surface: 3D Panel size: 600 mm x 150 mm Thickness: 20 mm - 40 mm













### **Contacts**



Saray Mah. Yunus Emre Cad. No:26/B Posta kodu: 07400 ALANYA/ ANTALYA/ TÜRKİYE



info@alantrading.lv



+90 532 374 64 58 / +371 257 800 19



www.alantrading.lv



### Follow us





### **Additional information**