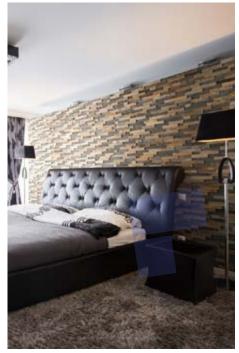

### Walloanelli MEDIO

Wood species: oak, ash-tree,

black-alder, birch

Surface: 3D

Panel size: 600 mm x 150 mm

Thickness: 29 mm