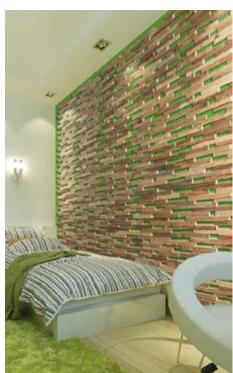

## Wood species: birch Surface: 3D Panel size: 720 mm x 100 mm Thickness: 20 mm - 30 mm