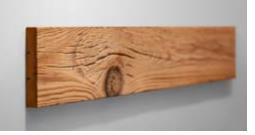

### Wood species: reclaimed softwood Surface: flat Panel size: 720 mm x 100 mm Thickness: 25 mm

### Wood species: reclaimed softwood Surface: flat Panel size: 720 mm x 100 mm Thickness: 30 mm