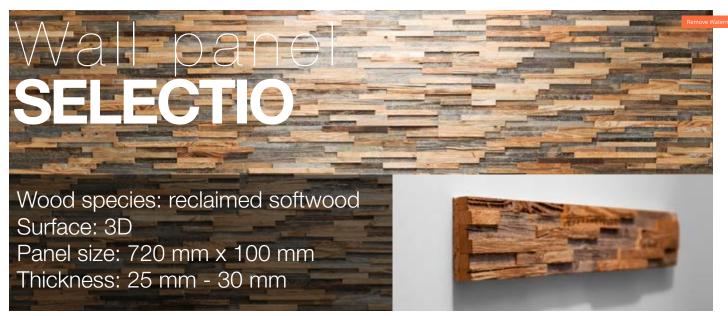

### Wood species: reclaimed softwood Surface: flat Panel size: 720 mm x 100 mm Thickness: 25 mm