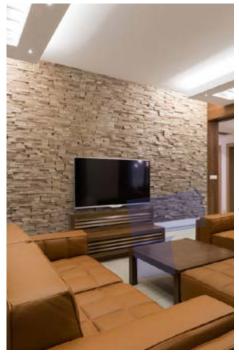

## Wood species: oak Surface: 3D Panel size: 600 mm x 150 mm Thickness: 20 mm - 40 mm