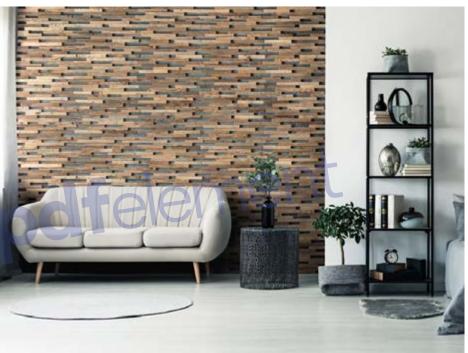

Posta kodu:07400



+90 532 374 64 58 / +371 257 800 19



www.alantrading.lv













### Wood species: reclaimed softwood Surface: flat Panel size: 720 mm x 100 mm Thickness: 25 mm



























































### Wood species: reclaimed softwood Surface: flat Panel size: 720 mm x 100 mm Thickness: 30 mm



















# Wood species: oak, black alder, birch Surface: 3D cross cut timber Panel size: 600 mm x 150 mm Thickness: 20 mm - 40 mm







































### Wall panel NATURE

Wood species: reclaimed wood softwood

Surface: sun burned

Panel size: 720/360/180 mm x 100 mm

Thickness: 20 mm











## Wood species: reclaimed softwood softwood Surface: hand hewn Panel size: 720/360/180 mm x 100 mm Thickness: 20 mm







































## Wood species: birch Surface: 3D Panel size: 720 mm x 100 mm Thickness: 20 mm - 30 mm



















## Wood species: oak Surface: 3D Panel size: 600 mm x 150 mm Thickness: 20 mm - 40 mm









### Walloanelli MEDIO

Wood species: oak, ash-tree,

black-alder, birch

Surface: 3D

Panel size: 600 mm x 150 mm

Thickness: 29 mm



















## Wood species: spruce, pine tree Surface: 3D Panel size: 600 mm x 150 mm Thickness: 20 mm - 40 mm













### **Contacts**



Saray Mah. Yunus Emre Cad. No:26/B Posta kodu: 07400 ALANYA/ ANTALYA/ TÜRKİYE



info@alantrading.lv



+90 532 374 64 58 / +371 257 800 19



www.alantrading.lv



### Follow us





### **Additional information**