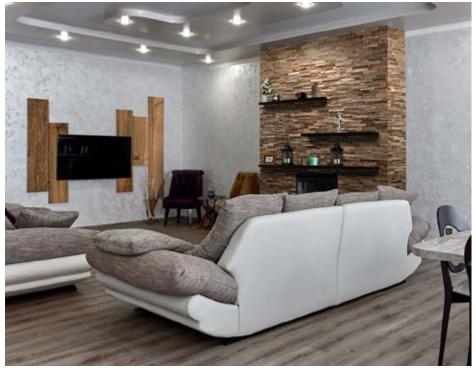

# Wood species: oak, black alder, birch Surface: 3D cross cut timber Panel size: 600 mm x 150 mm Thickness: 20 mm - 40 mm

## Wood species: oak Surface: 3D Panel size: 600 mm x 150 mm Thickness: 20 mm - 40 mm