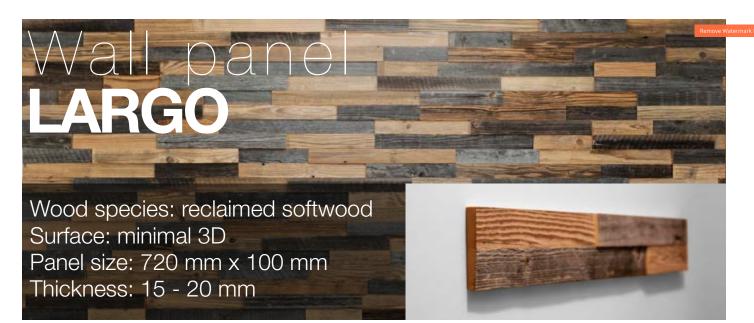

f various tree species, different length, width and thickness of the components, which are combined to the base in beautiful article. Surface has different shades - from grey to brown, from light yellow to black. Some of our panels are made from reclaimed softwood that have been exposed in the rain, sun and wind for hundred year. Just a few square meters of wall covering panels bring your room interior in a memorable accent, and will create the warmth and cosines.





### **Contacts**



Saray Mah. Yunus Emre Cad. No:26/B ALANYA/ ANTALYA /TÜRKİYE info@alantrading.lv Posta kodu:07400



+90 532 374 64 58 / +371 257 800 19



www.alantrading.lv













### Wood species: reclaimed softwood Surface: flat Panel size: 720 mm x 100 mm Thickness: 25 mm



























































### Wood species: reclaimed softwood Surface: flat Panel size: 720 mm x 100 mm Thickness: 30 mm



















# Wood species: oak, black alder, birch Surface: 3D cross cut timber Panel size: 600 mm x 150 mm Thickness: 20 mm - 40 mm







































### Wall panel NATURE

Wood species: reclaimed wood softwood

Surface: sun burned

Panel size: 720/360/180 mm x 100 mm

Thickness: 20 mm











## Wood species: reclaimed softwood softwood Surface: hand hewn Panel size: 720/360/180 mm x 100 mm Thickness: 20 mm







































## Wood species: birch Surface: 3D Panel size: 720 mm x 100 mm Thickness: 20 mm - 30 mm



















## Wood species: oak Surface: 3D Panel size: 600 mm x 150 mm Thickness: 20 mm - 40 mm