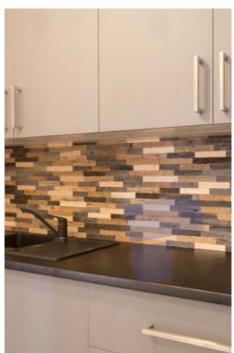

### Wood species: reclaimed softwood Surface: flat Panel size: 720 mm x 100 mm Thickness: 30 mm