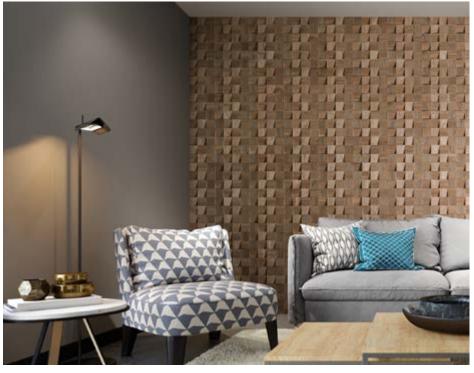

# Wood species: oak, black alder, birch Surface: 3D cross cut timber Panel size: 600 mm x 150 mm Thickness: 20 mm - 40 mm

## Wood species: oak Surface: 3D Panel size: 600 mm x 150 mm Thickness: 20 mm - 40 mm