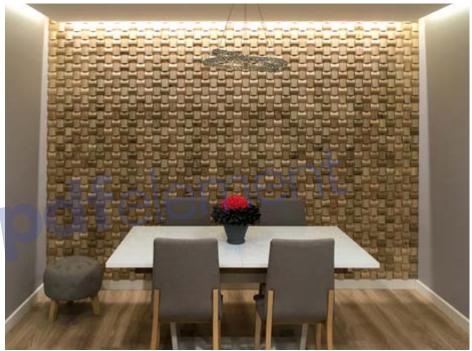

exposed in the rain, sun and wind for hundred year. Just a few square meters of wall covering panels bring your room interior in a memorable accent, and will create the warmth and cosines.





### **Contacts**



Saray Mah. Yunus Emre Cad. No:26/B ALANYA/ ANTALYA /TÜRKİYE info@alantrading.lv Posta kodu:07400



+90 532 374 64 58 / +371 257 800 19



www.alantrading.lv













### Wood species: reclaimed softwood Surface: flat Panel size: 720 mm x 100 mm Thickness: 25 mm



























































### Wood species: reclaimed softwood Surface: flat Panel size: 720 mm x 100 mm Thickness: 30 mm



















# Wood species: oak, black alder, birch Surface: 3D cross cut timber Panel size: 600 mm x 150 mm Thickness: 20 mm - 40 mm







































### Wall panel NATURE

Wood species: reclaimed wood softwood

Surface: sun burned

Panel size: 720/360/180 mm x 100 mm

Thickness: 20 mm











## Wood species: reclaimed softwood softwood Surface: hand hewn Panel size: 720/360/180 mm x 100 mm Thickness: 20 mm







































## Wood species: birch Surface: 3D Panel size: 720 mm x 100 mm Thickness: 20 mm - 30 mm



















## Wood species: oak Surface: 3D Panel size: 600 mm x 150 mm Thickness: 20 mm - 40 mm









### Walloanelli MEDIO

Wood species: oak, ash-tree,

black-alder, birch

Surface: 3D

Panel size: 600 mm x 150 mm

Thickness: 29 mm



















## Wood species: spruce, pine tree Surface: 3D Panel size: 600 mm x 150 mm Thickness: 20 mm - 40 mm













### **Contacts