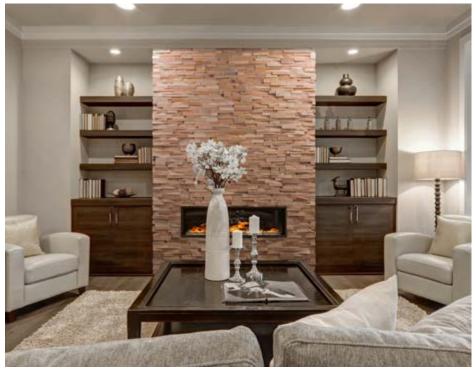

### Walloanelli MEDIO

Wood species: oak, ash-tree,

black-alder, birch

Surface: 3D

Panel size: 600 mm x 150 mm

Thickness: 29 mm