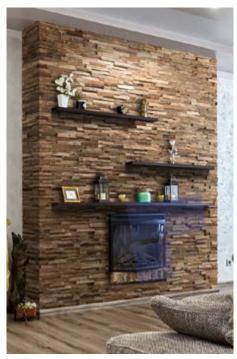

# Wood species: oak, black alder, birch Surface: 3D cross cut timber Panel size: 600 mm x 150 mm Thickness: 20 mm - 40 mm

## Wood species: oak Surface: 3D Panel size: 600 mm x 150 mm Thickness: 20 mm - 40 mm