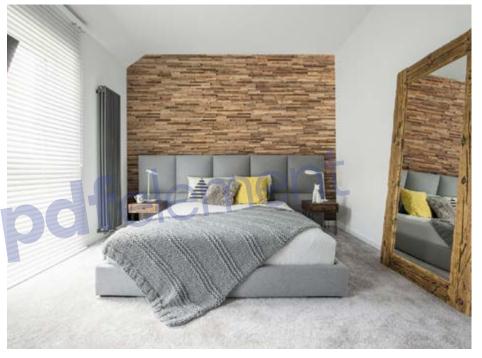

### Wood species: reclaimed softwood Surface: flat Panel size: 720 mm x 100 mm Thickness: 25 mm

### Wood species: reclaimed softwood Surface: flat Panel size: 720 mm x 100 mm Thickness: 30 mm