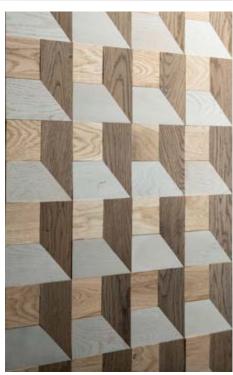

# Wood species: oak, black alder, birch Surface: 3D cross cut timber Panel size: 600 mm x 150 mm Thickness: 20 mm - 40 mm

## Wood species: oak Surface: 3D Panel size: 600 mm x 150 mm Thickness: 20 mm - 40 mm