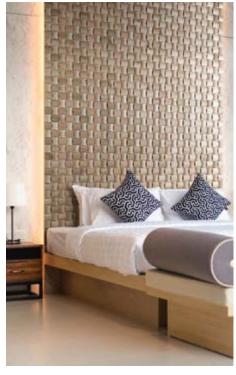

## Wood species: birch Surface: 3D Panel size: 720 mm x 100 mm Thickness: 20 mm - 30 mm