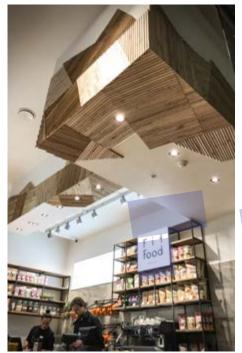

# Wood species: oak, black alder, birch Surface: 3D cross cut timber Panel size: 600 mm x 150 mm Thickness: 20 mm - 40 mm

## Wood species: oak Surface: 3D Panel size: 600 mm x 150 mm Thickness: 20 mm - 40 mm