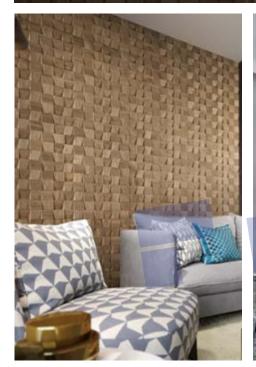

# Wood species: oak, black alder, birch Surface: 3D cross cut timber Panel size: 600 mm x 150 mm Thickness: 20 mm - 40 mm

## Wood species: oak Surface: 3D Panel size: 600 mm x 150 mm Thickness: 20 mm - 40 mm