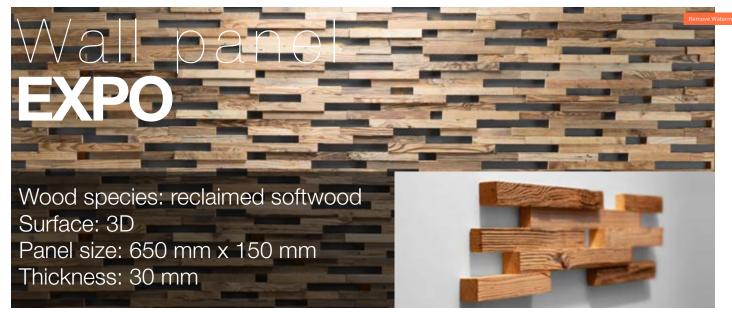

.lv Posta kodu:07400



+90 532 374 64 58 / +371 257 800 19



www.alantrading.lv













### Wood species: reclaimed softwood Surface: flat Panel size: 720 mm x 100 mm Thickness: 25 mm



























































### Wood species: reclaimed softwood Surface: flat Panel size: 720 mm x 100 mm Thickness: 30 mm



















# Wood species: oak, black alder, birch Surface: 3D cross cut timber Panel size: 600 mm x 150 mm Thickness: 20 mm - 40 mm







































### Wall panel NATURE

Wood species: reclaimed wood softwood

Surface: sun burned

Panel size: 720/360/180 mm x 100 mm

Thickness: 20 mm











## Wood species: reclaimed softwood softwood Surface: hand hewn Panel size: 720/360/180 mm x 100 mm Thickness: 20 mm







































## Wood species: birch Surface: 3D Panel size: 720 mm x 100 mm Thickness: 20 mm - 30 mm



















## Wood species: oak Surface: 3D Panel size: 600 mm x 150 mm Thickness: 20 mm - 40 mm









### Walloanelli MEDIO

Wood species: oak, ash-tree,

black-alder, birch

Surface: 3D

Panel size: 600 mm x 150 mm

Thickness: 29 mm



















## Wood species: spruce, pine tree Surface: 3D Panel size: 600 mm x 150 mm Thickness: 20 mm - 40 mm













### **Contacts**



Saray Mah. Yunus Emre Cad. No:26/B Posta kodu: 07400 ALANYA/ ANTALYA/ TÜRKİYE



info@alantrading.lv



+90 532 374 64 58 / +371 257 800 19



www.alantrading.lv



### Follow us





### **Additional information**