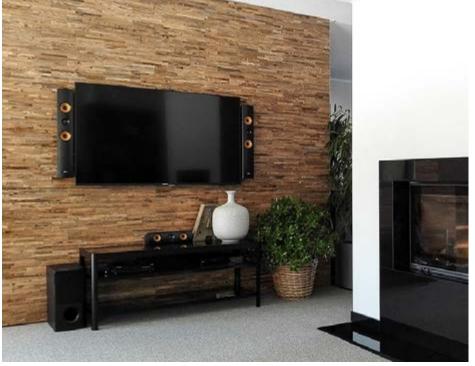

### **About Wooden Wall Design**

Wooden Wall Design provide wooden wall panels to highlight the wall, making it a work of art in any interior. Wooden panels are an innovative and unique handmade products for wall covering. They are made of various tree species, different length, width and thickness of the components, which are combined to the base in beautiful article. Surface has different shades - from grey to brown, from light yellow to black. Some of our panels are made from reclaimed softwood that have been exposed in the rain, sun and wind for hundred year. Just a few square meters of wall covering panels bring your room interior in a memorable accent, and will create the warmth and cosines.