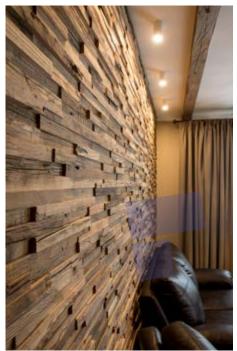

### Wood species: reclaimed softwood Surface: flat Panel size: 720 mm x 100 mm Thickness: 25 mm

### Wood species: reclaimed softwood Surface: flat Panel size: 720 mm x 100 mm Thickness: 30 mm