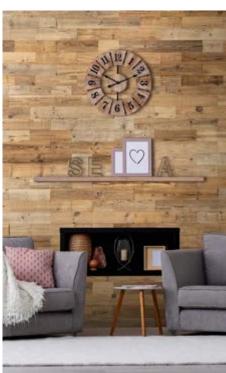

### Walloanelli MEDIO

Wood species: oak, ash-tree,

black-alder, birch

Surface: 3D

Panel size: 600 mm x 150 mm

Thickness: 29 mm