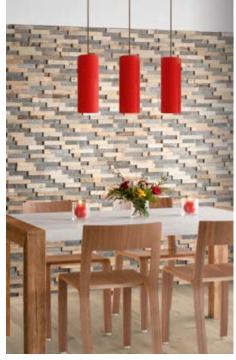

### Walloanelli MEDIO

Wood species: oak, ash-tree,

black-alder, birch

Surface: 3D

Panel size: 600 mm x 150 mm

Thickness: 29 mm