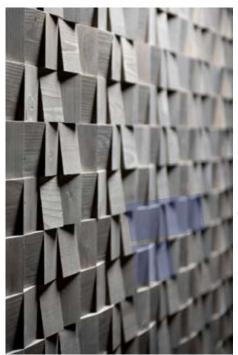

## Wood species: spruce, pine tree Surface: 3D Panel size: 600 mm x 150 mm Thickness: 20 mm - 40 mm