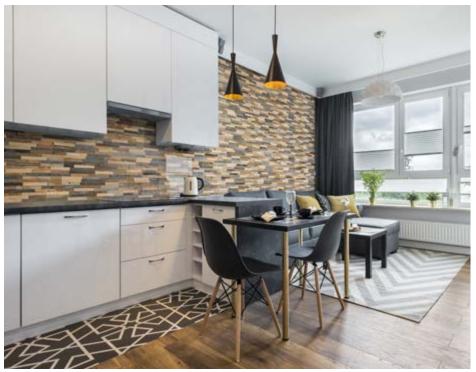

### Walloanelli MEDIO

Wood species: oak, ash-tree,

black-alder, birch

Surface: 3D

Panel size: 600 mm x 150 mm

Thickness: 29 mm