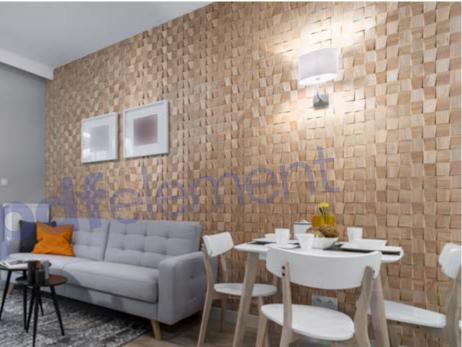

# Wood species: oak, black alder, birch Surface: 3D cross cut timber Panel size: 600 mm x 150 mm Thickness: 20 mm - 40 mm

## Wood species: oak Surface: 3D Panel size: 600 mm x 150 mm Thickness: 20 mm - 40 mm