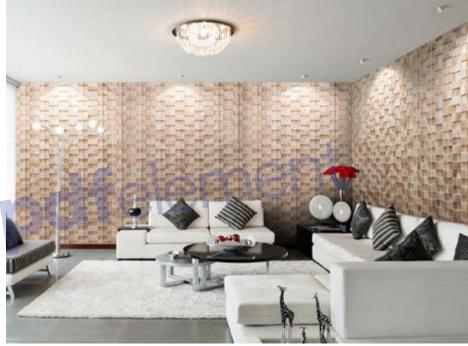

### Walloanelli MEDIO

Wood species: oak, ash-tree,

black-alder, birch

Surface: 3D

Panel size: 600 mm x 150 mm

Thickness: 29 mm