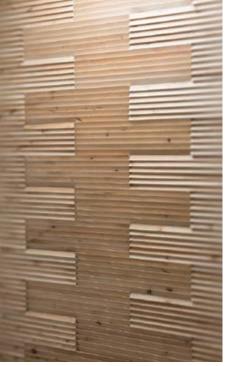

### Walloanelli MEDIO

Wood species: oak, ash-tree,

black-alder, birch

Surface: 3D

Panel size: 600 mm x 150 mm

Thickness: 29 mm