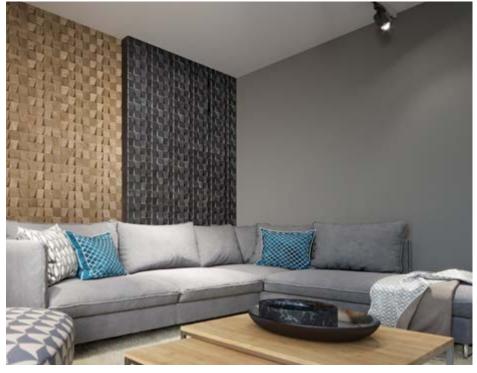

### Walloanelli MEDIO

Wood species: oak, ash-tree,

black-alder, birch

Surface: 3D

Panel size: 600 mm x 150 mm

Thickness: 29 mm