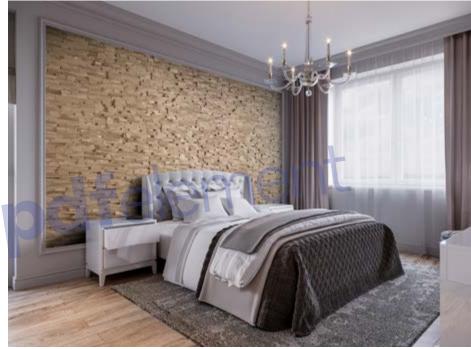

## Wood species: oak Surface: 3D Panel size: 600 mm x 150 mm Thickness: 20 mm - 40 mm