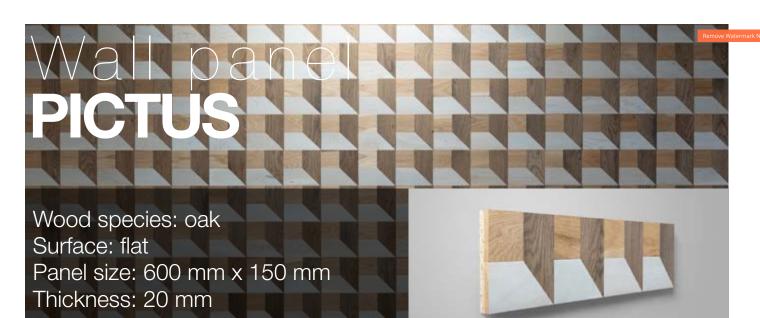

pecies: oak, black alder, birch Surface: 3D cross cut timber Panel size: 600 mm x 150 mm Thickness: 20 mm - 40 mm







































### Wall panel NATURE

Wood species: reclaimed wood softwood

Surface: sun burned

Panel size: 720/360/180 mm x 100 mm

Thickness: 20 mm











## Wood species: reclaimed softwood softwood Surface: hand hewn Panel size: 720/360/180 mm x 100 mm Thickness: 20 mm







































## Wood species: birch Surface: 3D Panel size: 720 mm x 100 mm Thickness: 20 mm - 30 mm



















## Wood species: oak Surface: 3D Panel size: 600 mm x 150 mm Thickness: 20 mm - 40 mm









### Walloanelli MEDIO

Wood species: oak, ash-tree,

black-alder, birch

Surface: 3D

Panel size: 600 mm x 150 mm

Thickness: 29 mm



















## Wood species: spruce, pine tree Surface: 3D Panel size: 600 mm x 150 mm Thickness: 20 mm - 40 mm













### **Contacts**



Saray Mah. Yunus Emre Cad. No:26/B Posta kodu: 07400 ALANYA/ ANTALYA/ TÜRKİYE



info@alantrading.lv



+90 532 374 64 58 / +371 257 800 19



www.alantrading.lv



### Follow us





### **Additional information**