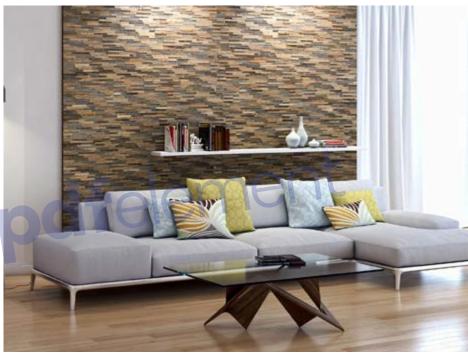

### **About Wooden Wall Design**

Wooden Wall Design provide wooden wall panels to highlight the wall, making it a work of art in any interior. Wooden panels are an innovative and unique handmade products for wall covering. They are made of various tree species, different length, width and thickness of the components, which are combined to the base in beautiful article. Surface has different shades - from grey to brown, from light yellow to black. Some of our panels are made from reclaimed softwood that have been exposed in the rain, sun and wind for hundred year. Just a few square meters of wall covering panels bring your room interior in a memorable accent, and will create the warmth and cosines.