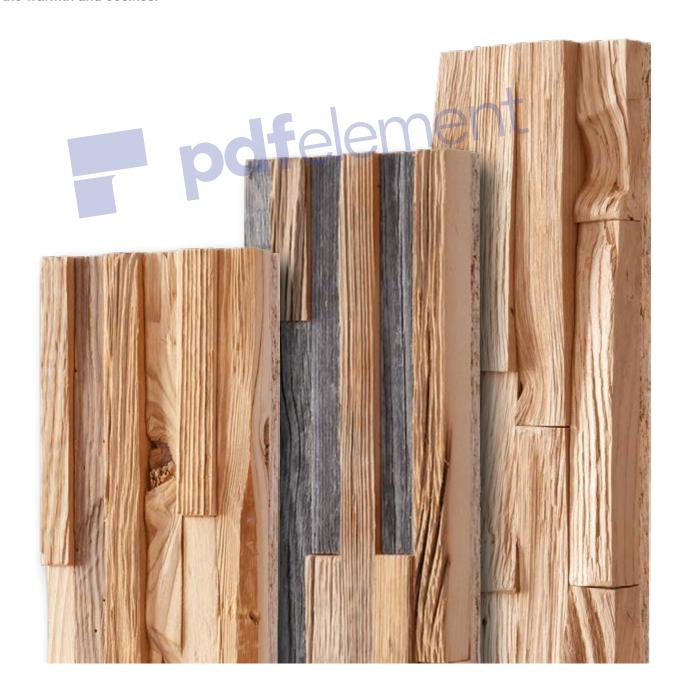

### **About Wooden Wall Design**

Wooden Wall Design provide wooden wall panels to highlight the wall, making it a work of art in any interior. Wooden panels are an innovative and unique handmade products for wall covering. They are made of various tree species, different length, width and thickness of the components, which are combined to the base in beautiful article. Surface has different shades - from grey to brown, from light yellow to black. Some of our panels are made from reclaimed softwood that have been exposed in the rain, sun and wind for hundred year. Just a few square meters of wall covering panels bring your room interior in a memorable accent, and will create the warmth and cosines.