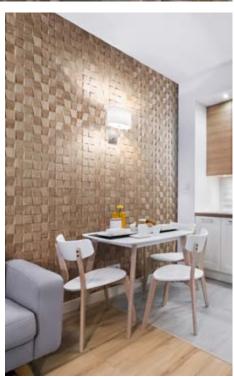

# Wood species: oak, black alder, birch Surface: 3D cross cut timber Panel size: 600 mm x 150 mm Thickness: 20 mm - 40 mm

## Wood species: oak Surface: 3D Panel size: 600 mm x 150 mm Thickness: 20 mm - 40 mm