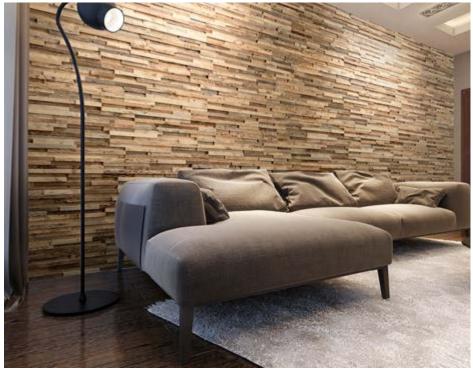

### Walloanelli MEDIO

Wood species: oak, ash-tree,

black-alder, birch

Surface: 3D

Panel size: 600 mm x 150 mm

Thickness: 29 mm