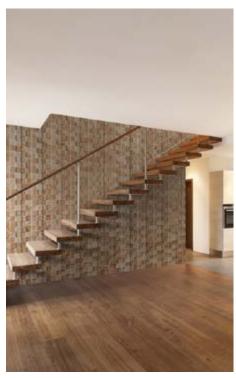

### Wall panel NATURE

Wood species: reclaimed wood softwood

Surface: sun burned

Panel size: 720/360/180 mm x 100 mm

Thickness: 20 mm