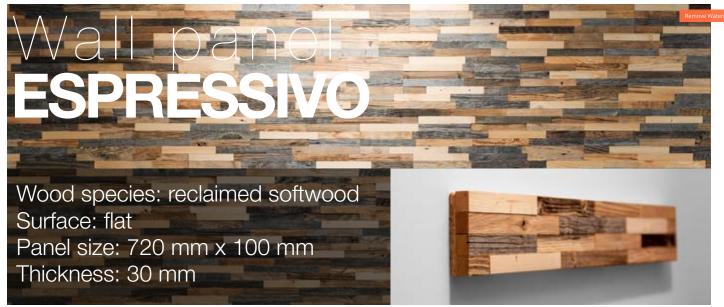

### Wood species: reclaimed softwood Surface: flat Panel size: 720 mm x 100 mm Thickness: 30 mm