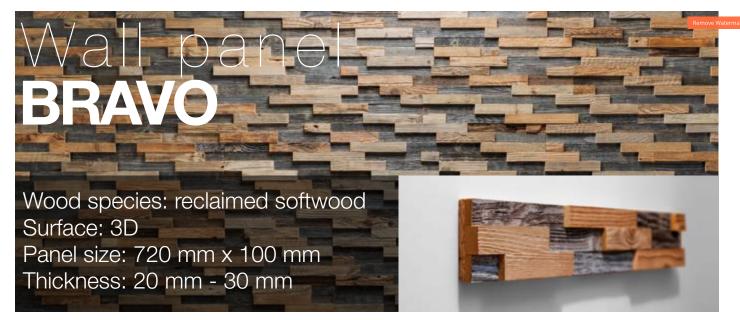

article. Surface has different shades - from grey to brown, from light yellow to black. Some of our panels are made from reclaimed softwood that have been exposed in the rain, sun and wind for hundred year. Just a few square meters of wall covering panels bring your room interior in a memorable accent, and will create the warmth and cosines.





### **Contacts**



Saray Mah. Yunus Emre Cad. No:26/B ALANYA/ ANTALYA /TÜRKİYE info@alantrading.lv Posta kodu:07400



+90 532 374 64 58 / +371 257 800 19



www.alantrading.lv













### Wood species: reclaimed softwood Surface: flat Panel size: 720 mm x 100 mm Thickness: 25 mm



























































### Wood species: reclaimed softwood Surface: flat Panel size: 720 mm x 100 mm Thickness: 30 mm



















# Wood species: oak, black alder, birch Surface: 3D cross cut timber Panel size: 600 mm x 150 mm Thickness: 20 mm - 40 mm







































### Wall panel NATURE

Wood species: reclaimed wood softwood

Surface: sun burned

Panel size: 720/360/180 mm x 100 mm

Thickness: 20 mm











## Wood species: reclaimed softwood softwood Surface: hand hewn Panel size: 720/360/180 mm x 100 mm Thickness: 20 mm







































## Wood species: birch Surface: 3D Panel size: 720 mm x 100 mm Thickness: 20 mm - 30 mm



















## Wood species: oak Surface: 3D Panel size: 600 mm x 150 mm Thickness: 20 mm - 40 mm









### Walloanelli MEDIO

Wood species: oak, ash-tree,

black-alder, birch

Surface: 3D

Panel size: 600 mm x 150 mm

Thicknes