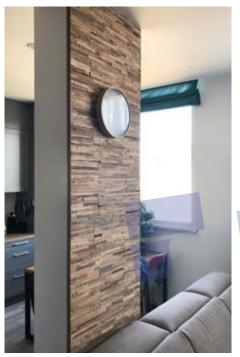

### Walloanelli MEDIO

Wood species: oak, ash-tree,

black-alder, birch

Surface: 3D

Panel size: 600 mm x 150 mm

Thickness: 29 mm