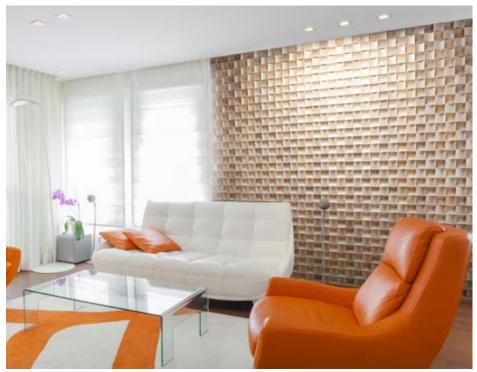

### Walloanelli MEDIO

Wood species: oak, ash-tree,

black-alder, birch

Surface: 3D

Panel size: 600 mm x 150 mm

Thickness: 29 mm