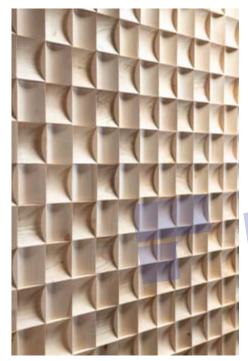

# Wood species: oak, black alder, birch Surface: 3D cross cut timber Panel size: 600 mm x 150 mm Thickness: 20 mm - 40 mm

## Wood species: oak Surface: 3D Panel size: 600 mm x 150 mm Thickness: 20 mm - 40 mm