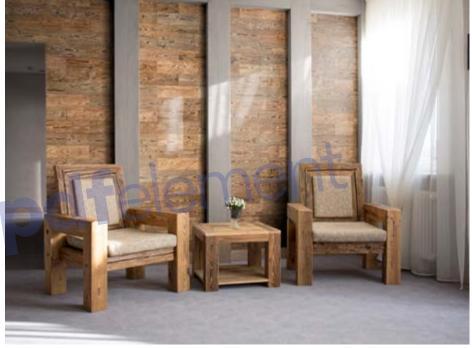

## Wood species: reclaimed softwood softwood Surface: hand hewn Panel size: 720/360/180 mm x 100 mm Thickness: 20 mm