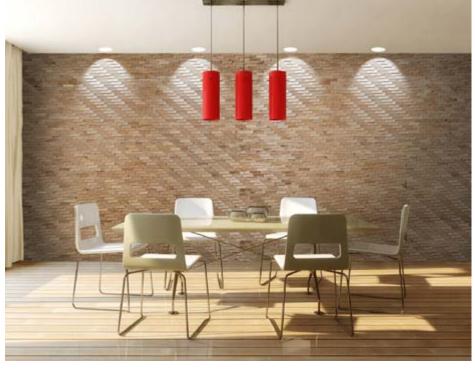

## Wood species: reclaimed softwood softwood Surface: hand hewn Panel size: 720/360/180 mm x 100 mm Thickness: 20 mm