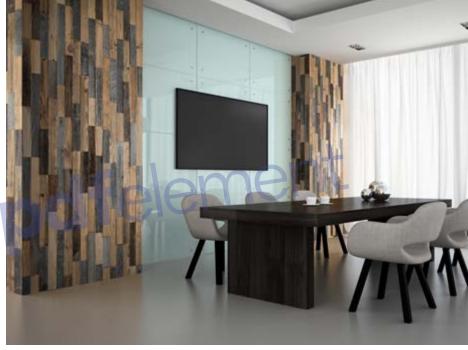

rious tree species, different length, width and thickness of the components, which are combined to the base in beautiful article. Surface has different shades - from grey to brown, from light yellow to black. Some of our panels are made from reclaimed softwood that have been exposed in the rain, sun and wind for hundred year. Just a few square meters of wall covering panels bring your room interior in a memorable accent, and will create the warmth and cosines.





### **Contacts**



Saray Mah. Yunus Emre Cad. No:26/B ALANYA/ ANTALYA /TÜRKİYE info@alantrading.lv Posta kodu:07400



+90 532 374 64 58 / +371 257 800 19



www.alantrading.lv













### Wood species: reclaimed softwood Surface: flat Panel size: 720 mm x 100 mm Thickness: 25 mm



























































### Wood species: reclaimed softwood Surface: flat Panel size: 720 mm x 100 mm Thickness: 30 mm



















# Wood species: oak, black alder, birch Surface: 3D cross cut timber Panel size: 600 mm x 150 mm Thickness: 20 mm - 40 mm







































### Wall panel NATURE

Wood species: reclaimed wood softwood

Surface: sun burned

Panel size: 720/360/180 mm x 100 mm

Thickness: 20 mm











## Wood species: reclaimed softwood softwood Surface: hand hewn Panel size: 720/360/180 mm x 100 mm Thickness: 20 mm







































## Wood species: birch Surface: 3D Panel size: 720 mm x 100 mm Thickness: 20 mm - 30 mm



















## Wood species: oak Surface: 3D Panel size: 600 mm x 150 mm Thickness: 20 mm - 40 mm









##