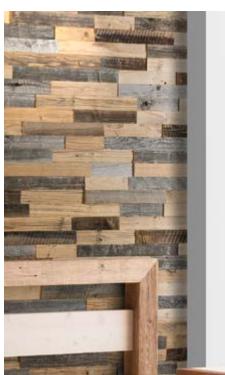

### Wood species: reclaimed softwood Surface: flat Panel size: 720 mm x 100 mm Thickness: 30 mm