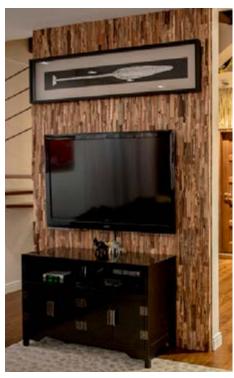

## Wood species: birch Surface: 3D Panel size: 720 mm x 100 mm Thickness: 20 mm - 30 mm