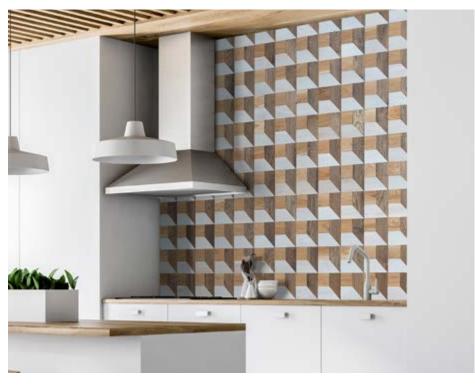

: oak, black alder, birch Surface: 3D cross cut timber Panel size: 600 mm x 150 mm Thickness: 20 mm - 40 mm







































### Wall panel NATURE

Wood species: reclaimed wood softwood

Surface: sun burned

Panel size: 720/360/180 mm x 100 mm

Thickness: 20 mm











## Wood species: reclaimed softwood softwood Surface: hand hewn Panel size: 720/360/180 mm x 100 mm Thickness: 20 mm







































## Wood species: birch Surface: 3D Panel size: 720 mm x 100 mm Thickness: 20 mm - 30 mm



















## Wood species: oak Surface: 3D Panel size: 600 mm x 150 mm Thickness: 20 mm - 40 mm









### Walloanelli MEDIO

Wood species: oak, ash-tree,

black-alder, birch

Surface: 3D

Panel size: 600 mm x 150 mm

Thickness: 29 mm



















## Wood species: spruce, pine tree Surface: 3D Panel size: 600 mm x 150 mm Thickness: 20 mm - 40 mm













### **Contacts**



Saray Mah. Yunus Emre Cad. No:26/B Posta kodu: 07400 ALANYA/ ANTALYA/ TÜRKİYE



info@alantrading.lv



+90 532 374 64 58 / +371 257 800 19



www.alantrading.lv



### Follow us





### **Additional information**