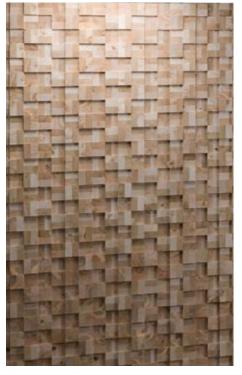

# Wood species: oak, black alder, birch Surface: 3D cross cut timber Panel size: 600 mm x 150 mm Thickness: 20 mm - 40 mm