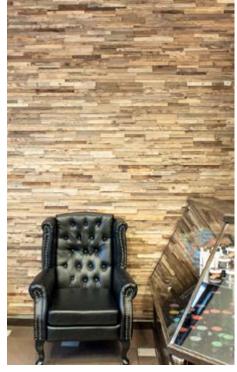

### Walloanelli MEDIO

Wood species: oak, ash-tree,

black-alder, birch

Surface: 3D

Panel size: 600 mm x 150 mm

Thickness: 29 mm