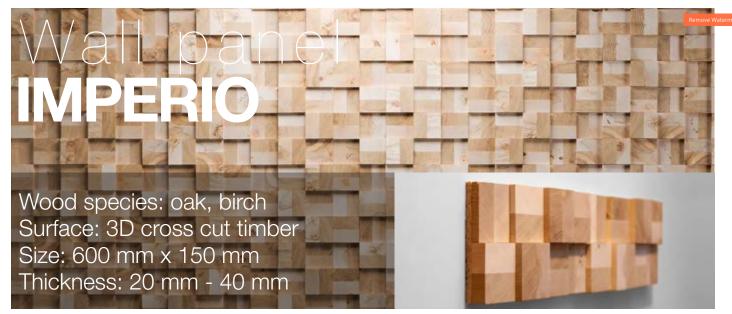

# Wood species: oak, black alder, birch Surface: 3D cross cut timber Panel size: 600 mm x 150 mm Thickness: 20 mm - 40 mm