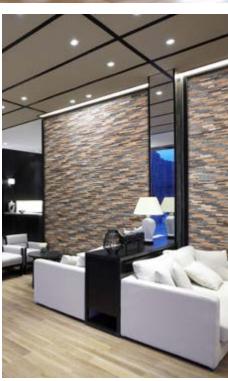

### **About Wooden Wall Design**

Wooden Wall Design provide wooden wall panels to highlight the wall, making it a work of art in any interior. Wooden panels are an innovative and unique handmade products for wall covering. They are made of various tree species, different length, width and thickness of the components, which are combined to the base in beautiful article. Surface has different shades - from grey to brown, from light yellow to black. Some of our panels are made from reclaimed softwood that have been exposed in the rain, sun and wind for hundred year. Just a few square meters of wall covering panels bring your room interior in a memorable accent, and will create the warmth and cosines.