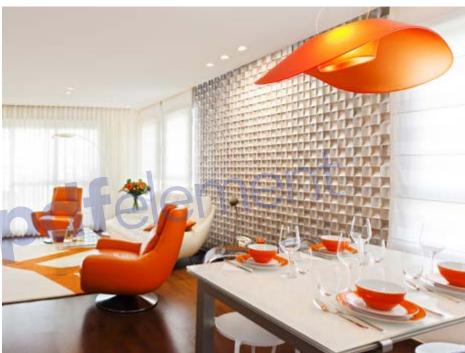

### Walloanelli MEDIO

Wood species: oak, ash-tree,

black-alder, birch

Surface: 3D

Panel size: 600 mm x 150 mm

Thickness: 29 mm